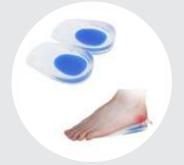

#### **Health Healing Heel Cushion (Silicone)**

Size Available: - S | M | L

Application:- This Product used to immobilize heel due to fracture or

any muscle crack.

Material Used: - Made from Silicone.

HHFC-01