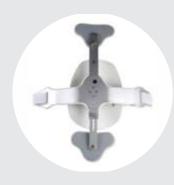

## Health Healing Adjustable Cervical Traction (Neck Sitting Kit)

Size Available: - S | M | L | XL

**Application:-** This Product used for hanging the neck when patients have pain in neck or any injury.

Material Used:- It is a complete kit Made from Laminated fabric, Niwar /cotton strips and metal frame.

HHLT-CT-01