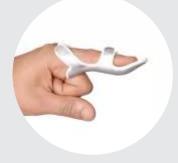

#### **Health Haling Finger Extension Splint**

Available Variant: - (Left and Right Hand)

Size Available: - S | M | L | XL

**Application:-** This product used to support when finger fracture.

Material Used:- Made from thin aluminum sheet, with extra soft form.

HHSF-04