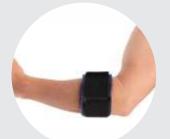

#### **Health Healing Tennis Elbow Brace**

**Application:-** This Product used to rubber block support to elbow part of hand when any injury.

Material Used: - Made from Fabric and Velcro rubber.

HHWF-05