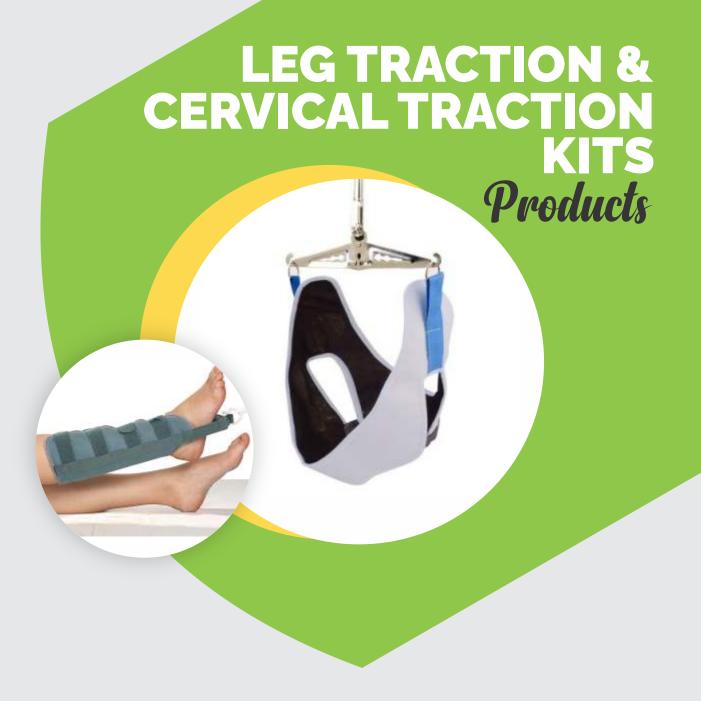

# Product Code HHLT-CT

## Health Healing Adjustable Cervical Traction (Neck Sitting Kit)

Size Available: - S | M | L | XL

**Application:-** This Product used for hanging the neck when patients have pain in neck or any injury.

Material Used:- It is a complete kit Made from Laminated fabric, Niwar /cotton strips and metal frame.

HHLT-CT-01

#### **Health Healing Leg Traction Kit**

Size Available: - S | M | L | XL

**Application:-** This Product help us for providing traction for both above and below knee application after injury or surgery.

Material Used:- Made from Laminated fabric, Velcro, cotton strips and PVC Buckle.

HHLT-CT-02