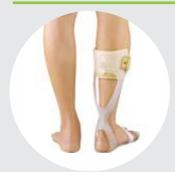

#### **Health Healing Foot Drop Splint**

Available Variant :- (Left & Right)

Size Available: - S | M | L

**Application:-** This Product used for effective foot lift and leg spring action.

Material Used: - Made from Molded poly and Propylene velcro.

**HHKA-10** 