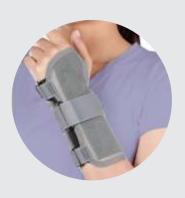

#### **Health Healing Half Cock up Splint**

**Available Variant :- (Left & Right)** 

Size Available: - Universal

1. Statics 2. Dynamic

**Application:-** This Product used to support full palm when any injury.

Material Used: - Made from Aluminum and Metal.

HHWF-02