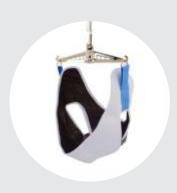

## Health Healing Adjustable Cervical Traction (Neck Sitting Kit)

Size Available: - S | M | L | XL

**Application:-** This Product used for hanging the neck when patients have pain in neck or any injury.

Material Used:- It is a complete kit Made from Laminated fabric, Niwar /cotton strips and metal frame.

HHLT-CT-01