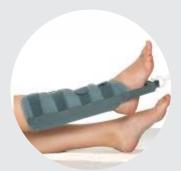

#### **Health Healing Adjustable Knee Support** (with Side Stabilizers)

Size:- Adjustable

Application: This Product used for compression and support to stif weak or injured knee and sore.

Material Used: - Made from Stretchable fabric, Velcro, Elastic and Pippin.

HHKA-01