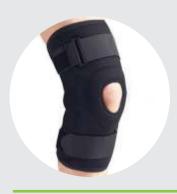

#### **Health Healing Adjustable Knee Support** (with Side Stabilizers)

Size:- Adjustable

Application: This Product used for compression and support to stif weak or injured knee and sore.

Material Used: - Made from Stretchable fabric, Velcro, Elastic and Pippin.

HHKA-01