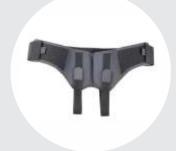

#### **Health Healing Hernia Belt Single**

Size Available: - Universal

**Application:-** This Product used to support hernia position.

Material Used:- Made from Laminated Fabric, Velcro, cotton niwar/

strips and eva molded pad.

**HHAP-04** 

#### **Health Healing Hernia Belt Double**

Size Available: - Universal

Application: This Product used to support double side hernia position. Material Used: - Made from Laminated Fabric, Velcro, cotton niwar/

strips and Double Eva molded pad.

HHAP-05