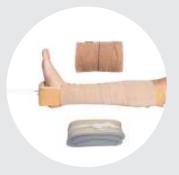

#### **Health Healing Short Arm Splint**

Size Available:- Universal

**Application:-** This product helps us as a splint is a temporary on your arm with a bandage that's typically use to help reduce swelling, where you need to limit, How much you can move your arm, These injury includes shoulder dislocation and fracture.

Material Used:- Made from fiber glass and plastic.

HHFP-06