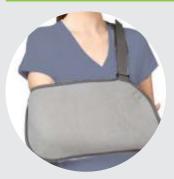

#### **Health Healing Arm Pouch (Superior Quality)**

Size Available: - S | M | L | XL

**Application:-** This product helps to support fracture hand.

Material Used: - Made from laminated fabric, cotton, niwar and plastic

lock to closed the loop.

HHFP-01