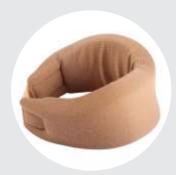

#### **Health Healing Cervical Collar Soft For Neck**

Size Available: - S | M | L | XL

Application: This product support to the neck and help to heal the Disease / fracture quickly.

Material Used: - Made from cotton knitting cloth and memory foam

HHCP-01