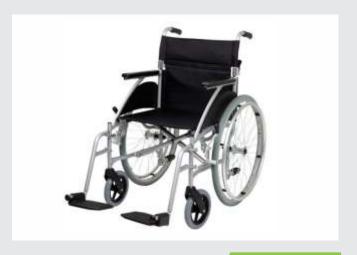

#### **Health Healing Wheel Chairs**

Available Variants: - (Adults and

Child) Size

Available:- Universal

**HHAP-08** 