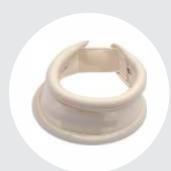

#### **Health Healing Cervical Collar Soft For Neck**

Size Available: - S | M | L | XL

Application: This product support to the neck and help to heal the Disease / fracture quickly.

Material Used: - Made from cotton knitting cloth and memory foam

HHCP-01