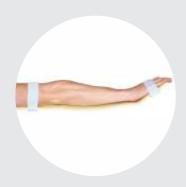

#### **Health Healing Arm Immobilizer**

Size Available: - Universal

**Application:-** This product helps to support for Injury, where you need to limit, How much you can move your arm, These injury includes shoulder dislocation and fracture.