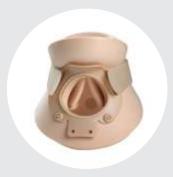

#### **Health Healing Cervical Collar Hard** Adiustable For Neck

Size Available: - S | M | L | XL

**Application:-** This product support to the neck and help to heal the Disease / fracture quickly.

Material Used:- Made from PPC sheet, round extra soft foam and soft rexine for extra support.

HHCP-03