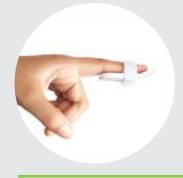

#### **Health Healing Mallet Finger Splint**

Available Variant: - (Left and Right Hand)

Size Available: - S | M | L | XL

Application:- This product used to support when finger fracture. Material Used:- Made from thin aluminum sheet, with extra soft form.

HHSF-05