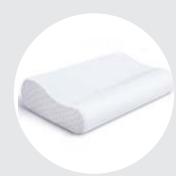

#### **Health Healing Cervical Pillow (Orthopedic Memory Foam)**

Size Available: - Universal

**Application:-** This product helps to provide comfort in neck, when patience have pain in cervical or any other disease.

Material Used: - Made from laminated fabric and memory foam.

HHCP-06