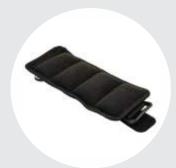

#### **Health Healing Rib Belt**

Size Available: - S | M | L | XL | XXL

**Application:-** This Product used to support rips after bypass surgery

or any pain.

Material Used:- Made from Elastic, Velcro, Laminated foam and foam.

HHBBP-08