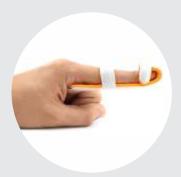

#### **Health Healing Unisex Baseball Finger Splint**

Available Variant: - (Left and Right Hand)

Size Available: - S | M | L | XL

**Application:-** This product used to support when finger fracture.

Material Used: - Made from thin aluminum sheet, with extra soft form.

**HHSF-02** 