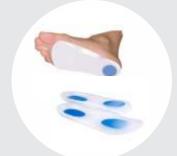

#### **Health Healing Heel Cushion (Silicone)**

Size Available: - S | M | L

Application:- This Product used to immobilize heel due to fracture or

any muscle crack.

Material Used: - Made from Silicone.

HHFC-01

#### **Health Healing Full Length Silicone Insoles**

Size Available: - S | M | L

Application: This Product used to immobilize full fencer heel due to

fracture or any muscle crack.

Material Used: - Made from Silicone.

#### **Health Healing 3/4 Length Silicone Insoles**

Size Available: - S | M | L

Application: This Product used to immobilize full fencer heel due to

fracture or any muscle crack.

Material Used: - Made from Silicone.

#### **Health Healing Silicon Medial Arch Support**

Size Available: - S | M | L

Application:- This Product used to maintain the are of foot, It helps to

align and reduce load on foot and helps in reducing pain.