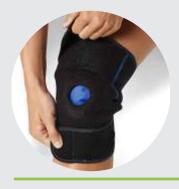

#### **Health Healing R.O.M. Knee Brace**

Size Available: - Universal

**Application:-** This Product used to support and stability for polycentric hinge with extension flexion stop setting support for a full range of product knee instability & injury.

Material Used:- Made from Laminated fabric, Aluminum and PVC/PC plastic Splint. HHKA-02