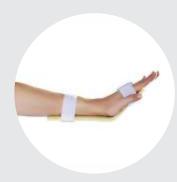

#### **Health Healing Arm Pouch (Superior Quality)**

Size Available: - S | M | L | XL

**Application:-** This product helps to support fracture hand.

Material Used: - Made from laminated fabric, cotton, niwar and plastic

lock to closed the loop.

HHFP-01