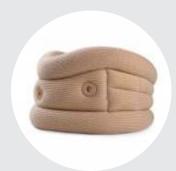

#### **Health Healing Cervical Collar Soft with** Support

Size Available: - S | M | L | XL

Application: This product support to the neck and help to heal the Disease / fracture quickly.

Material Used: - Made from cotton knitting cloth and memory foam, PPC sheet for extra support and eyelet for ventilation

HHCP-02