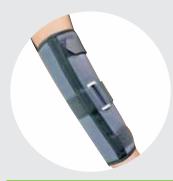

#### **Health Healing Short Arm Splint**

Size Available:- Universal

**Application:-** This product helps us as a splint is a temporary on your arm with a bandage that's typically use to help reduce swelling, where you need to limit, How much you can move your arm, These injury includes shoulder dislocation and fracture.

Material Used:- Made from fiber glass and plastic.

HHFP-06