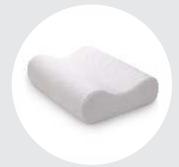

#### **Health Healing Contoured Neck Pillow**

Size Available: - Universal

**Application:-** This product helps to provide comfort in neck, when patience have pain in cervical or any other disease.

Material Used: - Made from laminated fabric and foam density 18 share's.