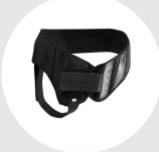

#### **Health Healing Hernia Belt Single**

Size Available: - Universal

**Application:-** This Product used to support hernia position.

Material Used:- Made from Laminated Fabric, Velcro, cotton niwar/

strips and eva molded pad.

**HHAP-04** 