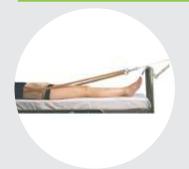

#### **Health Healing Leg Traction Kit**

Size Available: - S | M | L | XL

**Application:-** This Product help us for providing traction for both above and below knee application after injury or surgery.

Material Used:- Made from Laminated fabric, Velcro, cotton strips and PVC Buckle.

HHLT-CT-02