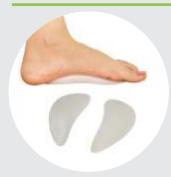

#### **Health Healing Silicon Medial Arch Support**

Size Available: - S | M | L

Application:- This Product used to maintain the are of foot, It helps to

align and reduce load on foot and helps in reducing pain.

Material Used: - Made from Silicone rubber extra soft.

HHFC-04