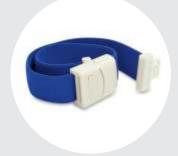

#### **Health Healing Weight Cuff**

**Aavailable Variant :-** (Sand type & Steel ball type)

Size Available:- 1/2kg, 1kg,2kg and used to help in improving muscle strength, muscle tone and stamina through load resisting exercise, It can improve mobility in past trauma and injury condition.

Material Used: - Made from Laminated form, Fabric, Velcro, cotton niwar/strips and PVC buckle to fix the holding position.

**HHAP-03** 