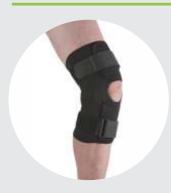

## Product Code HHKA

#### **Health Healing Adjustable Knee Support** (with Side Stabilizers)

Size:- Adjustable

Application: This Product used for compression and support to stif weak or injured knee and sore.

Material Used: - Made from Stretchable fabric, Velcro, Elastic and Pippin.

HHKA-01