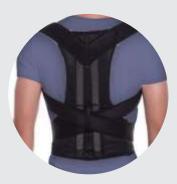

#### **Health Healing Clavicle Support Back Shoulder Brace Belt With Adjustable Straps**

Size Available: - S | M | L | XL

**Application:-** This product used for support cervical bone.

Material Used: - Made from laminated fabric, niwar/cotton strip and

metal buckle.

## Health Healing Clavicle Brace Velcro Belt With Adjustable Straps

Size Available: - S | M | L | XL

Application: This product used for support cervical bone.

Material Used:- Made from laminated fabric, niwar/cotton strip and

velcro.

**HHFP-13** 