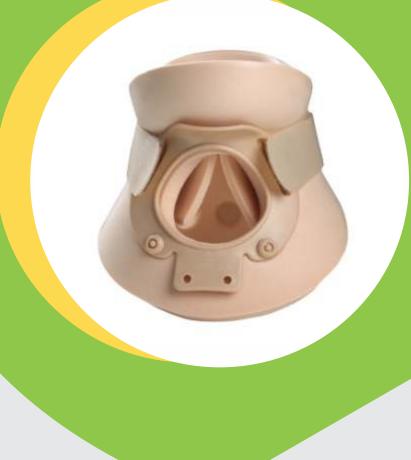

#### **Health Healing Cervical Collar Hard** Adiustable For Neck

Size Available: - S | M | L | XL

**Application:-** This product support to the neck and help to heal the Disease / fracture quickly.

Material Used:- Made from PPC sheet, round extra soft foam and soft rexine for extra support.

HHCP-03