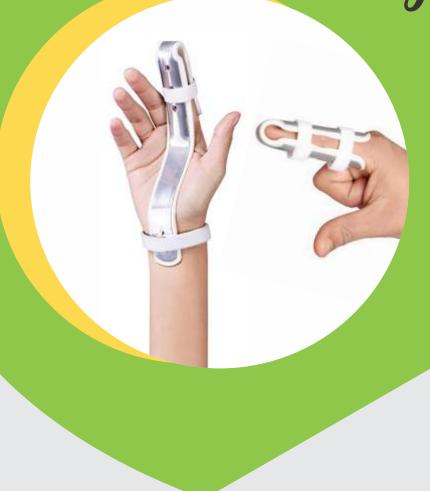

#### **Health Healing Unisex Baseball Finger Splint**

Available Variant: - (Left and Right Hand)

Size Available: - S | M | L | XL

**Application:-** This product used to support when finger fracture.

Material Used: - Made from thin aluminum sheet, with extra soft form.

**HHSF-02** 