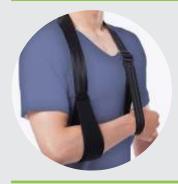

#### **Health Healing Arm Sling Strap (With Shoulder Support)**

Size Available: - Universal

**Application:-** This Product helps to support fracture hand.

Material Used:- Made from cotton niwar with metal lock to Fix the

disable position.

HHFP-03