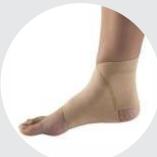

#### **Health Healing Anklet with Binder Support**

Size Available: - S | M | L | XL

**Application:-** This Product used to bind the ankle for providing relief

when muscle crack or injury.

Material Used: - Made from Elastic and Velcro.

**HHKA-08** 