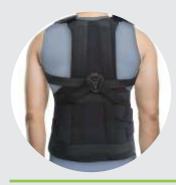

#### **Health Healing Taylor's Brace**

Application:- This Product used to full support to back bone.

Material Used:- Made from Laminated fabric, Niwar/ cotton sprits, Aluminum Splint and Elastic

**HHBBP-10** 