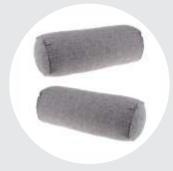

#### **Health Healing Round Cervical Neck Pillow**

Size Available: - Universal

**Application:-** This product helps to provide comfort in neck, when patience have pain in neck or any other disease in neck.

Material Used: - Made from cloth fabric and cotton.

HHCP-08