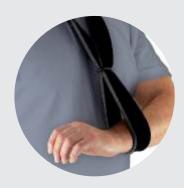

#### **Health Healing Arm Cuff and Collar Sling** (With Shoulder Support)

Size Available: - Universal

**Application:-** This product helps to support fracture parts of body.

Material Used: - Made from laminated form and cotton cloth tube

having bunch of ties for locking the disable position.