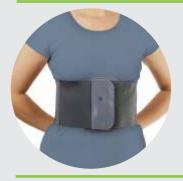

#### **Health Healing Abdominal Support**

Belt Size Available: - S | M | L | XL | XXL

Application: This Product used for support lower back without contour and support to back by single band.

Material Used: - Made from Elastic, Velcro, Laminated fabric and Plastic strip fixed to support abdomen. HHBBP-05