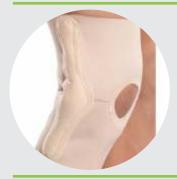

#### **Health Healing Elastic Knee Support**

Size Available: - S | M | L | XL

**Application:-** It is a Versatile knee support which offer the advantage of knee de-loading lateral immobilization and compression central around the knee.

Material Used:-Made from Elastic Lycra fabric

**HHKA-03** 