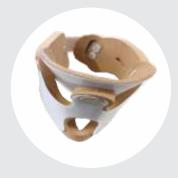

#### **Health Healing Cervical Orthosis** (Philadelphia) For Neck

Size Available: -S | M | L | XL

**Application:-** This product support to the neck and help to heal the

disease/facture quickly.

Material Used:- Made from eva Foam, PPC sheet and soft cloth for chin

HHCP-04