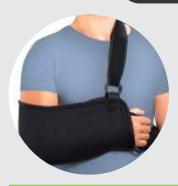

#### **Health Healing Arm Sling Strap (With Shoulder Support)**

Size Available: - Universal

**Application:-** This Product helps to support fracture hand.

Material Used:- Made from cotton niwar with metal lock to Fix the

disable position.

HHFP-03