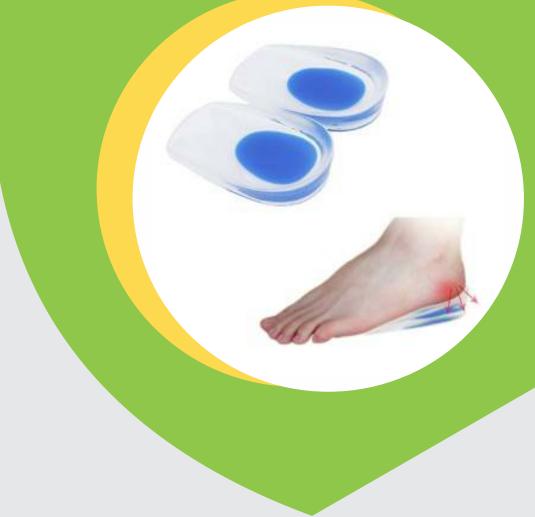

#### **Health Healing Heel Cushion (Silicone)**

Size Available: - S | M | L

Application:- This Product used to immobilize heel due to fracture or

any muscle crack.

Material Used: - Made from Silicone.

HHFC-01