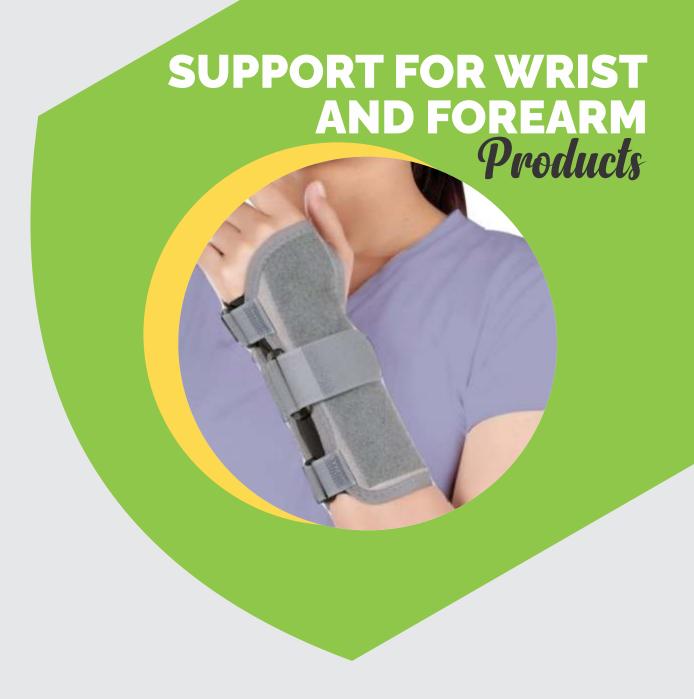

#### **Health Healing Elastic Wrist Splint**

Available Variant :- (Left & Right) Size Available: - S | M | L | XL

Application: - This Product used to support and stability for polycentric hinge with extension flexion stop setting support for a full range of product knee instability & injury.

Material Used:- Made from Laminated fabric, Aluminum and PVC/PC plastic Splint. HHWF-01