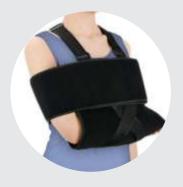

#### **Health Healing Elastic Shoulder Immobilize**

Size Available: - S | M | L | XL

**Application:-** This product helps to prevent the shoulder joint for moving, wearing the shoulder immobilizer keep your shoulder in the correct position for healing

Material Used: - Made from laminated fabric, velcro and elastic.