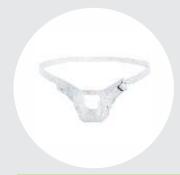

#### **Health Healing Suspensor Bandage**

Size Available: - Universal

**Application:-** This Product used to support for the scrotum.

Material Used: - Made from Stretchable cotton strip, Buckle to hold at

position and cotton net.

**HHAP-06** 