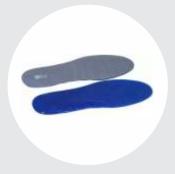

#### **Health Healing Gel Insoles full**

Size Available: - S | M | L

**Application:-** This Product used to support to fencer to provide relief

from pain or comfort ability.

Material Used: - Made from Silicone gel material.

#### **Health Healing Foam Insoles**

Size Available: - S | M | L

Application:- This Product used to support to fencer to provide relief

from pain or comfortability.

Material Used: - Made from soft eva foam.