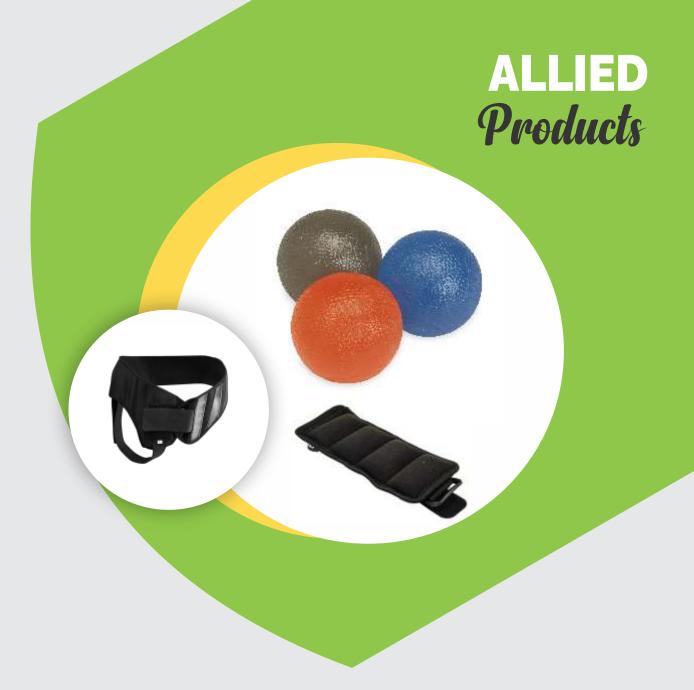

# Product Code HHAP

#### **Health Healing Hand & Exercise Ball Kit**

Available Variant :- (Soft & Hard)

Size Available: - Universal

Application:- This Product used to find neutral spine position, increase lumber mobility, increase abdominal and back muscle strength and

#### **Health Healing Weight Cuff**

**Aavailable Variant :-** (Sand type & Steel ball type)

Size Available:- 1/2kg, 1kg,2kg and used to help in improving muscle strength, muscle tone and stamina through load resisting exercise, It can improve mobility in past trauma and injury condition.