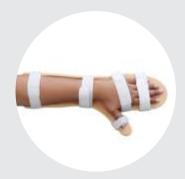

#### **Health Healing Thumb Spike Support**

**Available Variant :- (Left & Right)** 

Size Available: - S | M | L | XL

Application:- This Product used to support thumb when any injury and

muscles crack.

Material Used: - Made from Fabric and Velcro.

HHWF-03