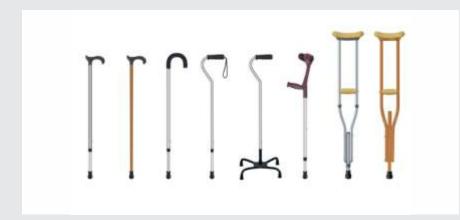

#### **Health Healing Walking Sticks**

Available:- Universal

**Application:-** This Product used to support to temporary and permanent disable persons. Material Used: - Made from Metals Form support at application paints.

**HHAP-07** 