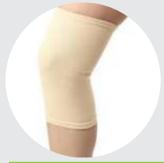

#### **Health Healing Elastic Knee Support**

Size Available: - S | M | L | XL

**Application:-** It is a Versatile knee support which offer the advantage of knee de-loading lateral immobilization and compression central around the knee.

Material Used:-Made from Elastic Lycra fabric

**HHKA-03** 