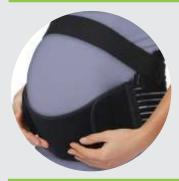

#### **Health Healing Pregnancy Belt (Women's** maternity support belt)

Size Available: - S | M | L | XL | XXL

**Application:-** This Product used for support Maternity period.

Material Used: - Made from Mono filament Elastic, Velcro, Laminated

fabric and PVC Splint

HHBBP-06