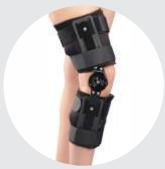

#### **Health Healing R.O.M. Knee Brace**

Size Available: - Universal

**Application:-** This Product used to support and stability for polycentric hinge with extension flexion stop setting support for a full range of product knee instability & injury.

Material Used:- Made from Laminated fabric, Aluminum and PVC/PC plastic Splint. HHKA-02