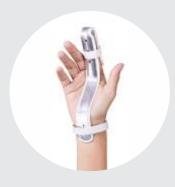

## Health Healing Unisex Thumb Spica Splint Support

Available Variant: - (Left and Right Thumb)

Size Available: - S | M | L | XL

Application:- This product used to support minimize movement and

support an Injured thumb.

Material Used:- Made from laminated fabric, velcro, elastic pippin

and metal splint

HHSF-01