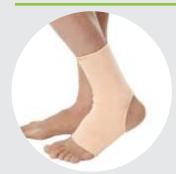

#### **Health Healing Ankle Binder**

Size Available: - S | M | L | XL

**Application:-** This Product used to bind the ankle for providing relief

when muscle crack or injury.

Material Used: - Made from Elastic and Velcro.

**HHKA-07** 