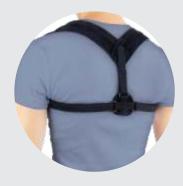

#### **Health Healing Universal Shoulder Immobilize**

Size Available: - S | M | L | XL

**Application:-** Universal shoulder immobilize commonly used to design to immobilize and support the dislocated shoulder, This is also used in fracture of cervical bones and shoulder joint.

Material Used:- Made from laminated fabric, velcro and cotton niwar / fabric strip. HHFP-09