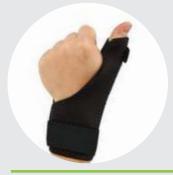

#### **Health Healing Elastic Wrist Splint**

Available Variant :- (Left & Right) Size Available: - S | M | L | XL

Application: - This Product used to support and stability for polycentric hinge with extension flexion stop setting support for a full range of product knee instability & injury.

Material Used:- Made from Laminated fabric, Aluminum and PVC/PC plastic Splint. HHWF-01