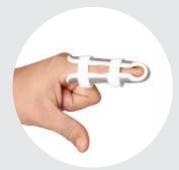

#### **Health Haling Finger Extension Splint**

Available Variant: - (Left and Right Hand)

Size Available: - S | M | L | XL

**Application:-** This product used to support when finger fracture.

Material Used:- Made from thin aluminum sheet, with extra soft form.

HHSF-04