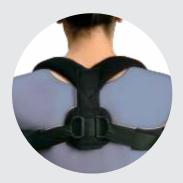

#### **Health Healing Clavicle Support Back Shoulder Brace Belt With Adjustable Straps**

Size Available: - S | M | L | XL

**Application:-** This product used for support cervical bone.

Material Used: - Made from laminated fabric, niwar/cotton strip and

metal buckle.