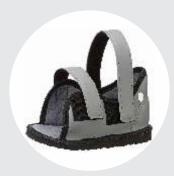

#### **Health Healing Cast Shoes**

Available Variant: - (Child and Adult)

Size Available: - S | M | L | XL

**Application:-** This product basically helps us when patients leg fracture

coved by plaster.

Material Used: - Made from laminated fabric, velcro, elastic binding

and form insole

HHFP-11

HHFP-10