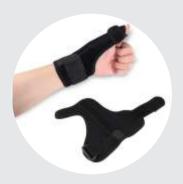

#### **Health Healing Thumb Spike Support**

**Available Variant :- (Left & Right)** 

Size Available: - S | M | L | XL

Application:- This Product used to support thumb when any injury and

muscles crack.

Material Used: - Made from Fabric and Velcro.

HHWF-03