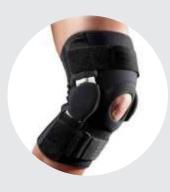

#### **Health Healing Knee Brace Support**

Available Variant :- (Short & Long)

Size Available: - S | M | L | XL

**Application:-** This Product used to support and stability for polycentric hinge with extension flexion stop setting support for a full range of product knee instability & injury.

Material Used: - Made from Laminated fabric, Aluminum and PVC/PC plastic Splint. HHKA-04