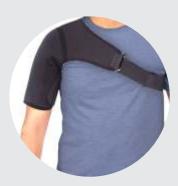

#### **Health Healing Elastic Shoulder Immobilize**

Size Available: - S | M | L | XL

**Application:-** This product helps to prevent the shoulder joint for moving, wearing the shoulder immobilizer keep your shoulder in the correct position for healing

Material Used: - Made from laminated fabric, velcro and elastic.