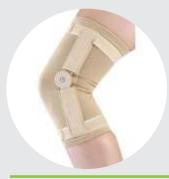

#### **Health Healing R.O.M. Knee Brace**

Size Available: - Universal

**Application:-** This Product used to support and stability for polycentric hinge with extension flexion stop setting support for a full range of product knee instability & injury.

Material Used:- Made from Laminated fabric, Aluminum and PVC/PC plastic Splint. HHKA-02