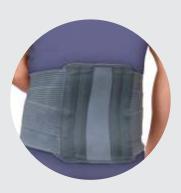

## Health Healing Lumbar Sacral Belt (Back Support)

Size Available: - S | M | L | XL | XXL

**Application:-** This Product used for support lower back with out contour and support to back by single band.

Material Used:- Made from Elastic, Velcro, Laminated fabric and

Plastic strip for Support to back

HHBBP-03