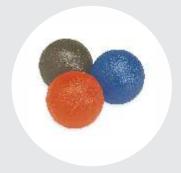

#### **Health Healing Hand & Exercise Ball Kit**

Available Variant :- (Soft & Hard)

Size Available: - Universal

Application:- This Product used to find neutral spine position, increase lumber mobility, increase abdominal and back muscle strength and

increase balance and stability.

Material Used:- Made from Liquid chemicals.

HHAP-01