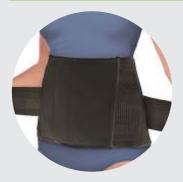

#### **Health Healing Rib Belt**

Size Available: - S | M | L | XL | XXL

**Application:-** This Product used to support rips after bypass surgery

or any pain.

Material Used:- Made from Elastic, Velcro, Laminated foam and foam.

HHBBP-08