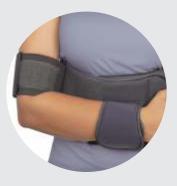

#### **Health Healing Tennis Elbow Brace**

**Application:-** This Product used to rubber block support to elbow part of hand when any injury.

Material Used: - Made from Fabric and Velcro rubber.

HHWF-05