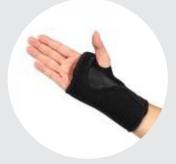

#### **Health Healing Wrist Brace**

Size Available: - S | M | L

Application: This Product used to support when any muscle crack or

injury.

Material Used: - Made from Elastic and Velcro

HHWF-04